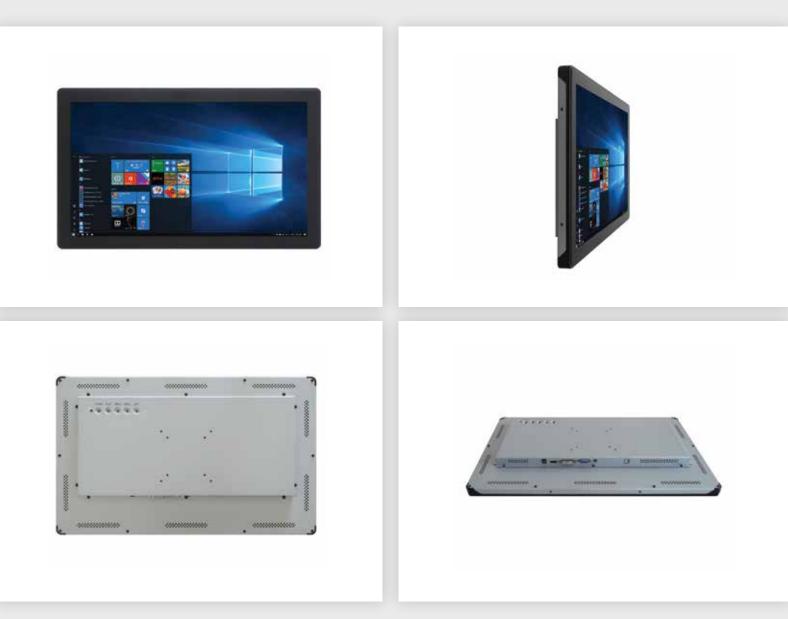

## **PIM-236-C**

**Industrial Monitor** 

Chipsee Industrial Monitors are a solid and durable solution for all types of environments. Manufacturing, commercial, or industrial.

**PIM-236-C (PN CS-D236)** is a 23.6" industrial display that features a **10-point capacitive touchscreen**. The 3mm tempered glass cover with black silk-screen ensures that the screen is water and steam resistant.

The typical power consumption is 16W, while in standby mode CS-D236 uses around 2W, making it ideal for all kinds of applications.

www.chipsee.com contact@chipsee.com Phone: +8610-62105170

## **Product Features:**

| Display size (inch.) | 23.6"                             | Waterproof                   | Touch surfaces will |
|----------------------|-----------------------------------|------------------------------|---------------------|
| Brightness (cd/m²)   | 250                               |                              | not be affected by  |
| Resolution           | 1920*1080                         |                              | water droplets or   |
| Touch Screen         | 10-Point Capacitive               |                              | steam               |
| Contrast Ratio       | 3000:1                            | Calibration                  | No Calibration Tool |
| Viewing Angle        | Horizontal: 178° / Vertical: 178° | Touch Screen connection      | USB2.0(Type-B)      |
| Color Depth          | 16.2M                             | Multi Touch Protocol Support | Windows             |
| Refresh Frequency    | 60Hz                              | Hanging Method               | VESA,MIS-D,100,C    |
| Wired connectivity   | 1x DVI, 1x HDMI, 1x VGA           | Power Input                  | DC 12V3A (50/60 Hz) |
| OSD Control          | Button                            | Power Supply                 | ≤ 16W (typ.)        |
| OSD Language         | English, Chinese                  | Standby Power                | ≤ 2W (typ.)         |
| Glass                | 3mm Tempered Glass with           | Work Environment             | 0°C~ 40°C,90% RH    |
|                      | Black Silk-screen                 | Storage Environment          | -20°C~60°C,90% RH   |
| Touch Technology     | Projecting Capacitance (G+G)      | Accessories                  | Bracket /Power Line |
| Type of Pen          | Fingers, Hands with               |                              | /VGA Line/USB Line/ |
|                      | Gloves, Conductive                |                              | Power Adapter       |
|                      | Stylus                            |                              |                     |
|                      |                                   |                              |                     |