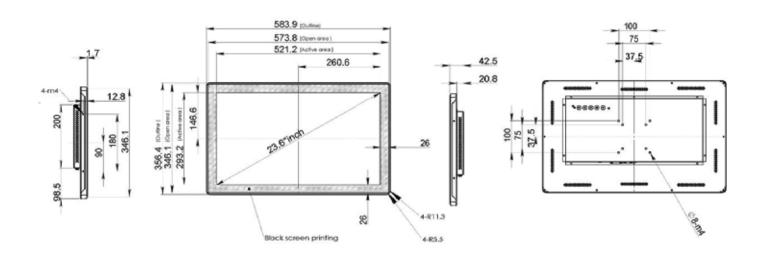

## **PIM-236-C**

**Industrial Monitor** 

Chipsee Industrial Monitors are a solid and durable solution for all types of environments. Manufacturing, commercial, or industrial.



**PIM-236-C (PN CS-D236)** is a 23.6" industrial display that features a **10-point capacitive touchscreen**. The 3mm tempered glass cover with black silk-screen ensures that the screen is water and steam resistant.

The typical power consumption is 16W, while in standby mode CS-D236 uses around 2W, making it ideal for all kinds of applications.



www.chipsee.com contact@chipsee.com Phone: +8610-62105170

## **PIM-236-C**

## Mechanical dimensions:



## **Product Features:**

| Display size (inch.) | 23.6"                             | Waterproof                   | Touch surfaces will |
|----------------------|-----------------------------------|------------------------------|---------------------|
| Brightness (cd/m²)   | 250                               |                              | not be affected by  |
| Resolution           | 1920*1080                         |                              | water droplets or   |
| Touch Screen         | 10-Point Capacitive               |                              | steam               |
| Contrast Ratio       | 3000:1                            | Calibration                  | No Calibration Tool |
| Viewing Angle        | Horizontal: 178° / Vertical: 178° | Touch Screen connection